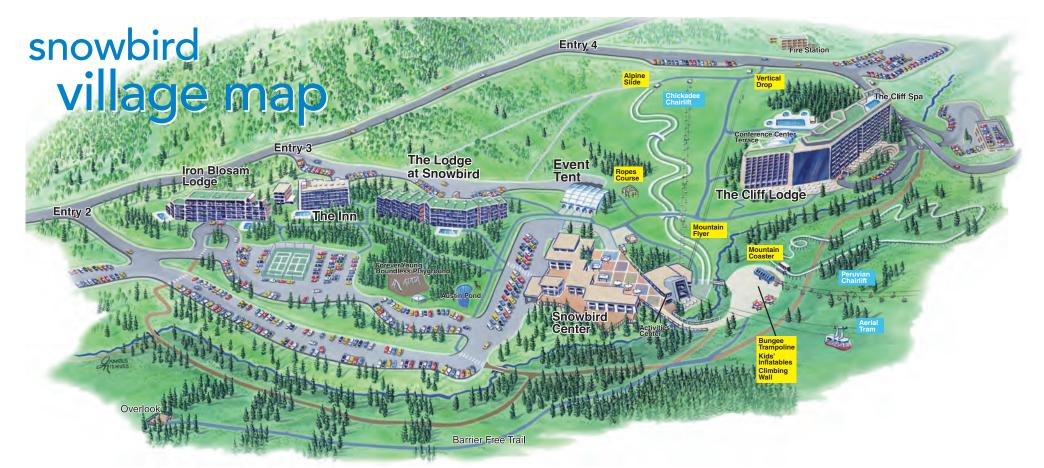

## **Meetings & Banquets**

The Cliff Lodge Meeting & Banquet Rooms Snowbird Center The Lodge at Snowbird

## **Outdoor Meeting Venues**

Conference Center Terrace Tent Creekside Terrace Event Tent Plaza Deck Skier's Bridge

# Dining & Nightlife

## The Cliff Lodge

The Atrium
The Aerie
El Chanate Restaurant & Tequila Bar

## The Lodge at Snowbird

The Lodge Bistro Bistro Lounge

#### **Snowbird Center**

The Forklift
Baked & Brewed
General Gritts
Tram Car Pizza
Steak Pit
Tram Club

## Hidden Peak (Top of the Tram)

The Summit

## Shops

## The Cliff Lodge

Cliff Sundries Marco Polo Cliff Spa Shop

### **Snowbird Center**

Wine & Liquor Store Pipeline Center Sundries Christy Sports Powder Shots Snowbird Sports General Gritts

# Hidden Peak (Top of the Tram)

The Summit Shop

## The Cliff Spa

## The Cliff Lodge

Fitness Room & Classes Roof Top Pool & Hot Tub Spa Salon

Summer Activities
Aerial Tram
Peruvian Chairlift & Tunnel
Alpine Slide
Mountain Flyer
Mountain Coaster
Vertical Drop
Ropes Course
Climbing Wall
Bungee Trampolines
Kids' Inflatables
Wasatch Mining Co.
Forever Young Boundless
Playground

#### **Services**

## The Cliff Lodge

Wi-Fi ATM Public Safety Valet Parking

### **Snowbird Center**

Wi-Fi
ATM
Post Office
Pharmacy
Public Safety
Wasatch Adaptive Sports

#### **Fire Station**